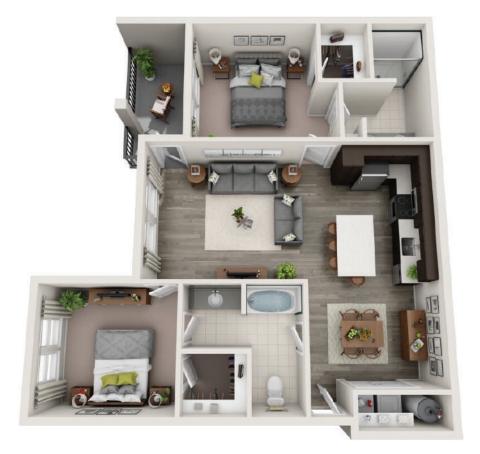

## **B1** 2 BED / 2 BATH

## **1209** SQ. FT.

| www.hudsonateastapts.com |                                                                                 | 12530 Innovation East Drive   Orlando, FL 32828 |
|--------------------------|---------------------------------------------------------------------------------|-------------------------------------------------|
|                          | $\frac{H U D S O N}{I} \overset{\mathcal{H} \mathcal{A}}{\mathscr{S}_{\Gamma}}$ | www.hudsonateastapts.com                        |

Floor plans are artist's rendering. All dimensions are approximate. Actual product and specifications may vary in dimension or detail. Not all features are available in every apartment. Prices and availability are subject to change. Please see a representative for details.